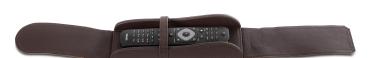

#### **Features**

remote control

- luxurious classic brown colour fabric and
- · unique and stylish design to present remote
- inner size (w x h x d) 203 x 15 x 65 mm
- 2-flap construction with PU leather belt
- · water repellant and easy to clean