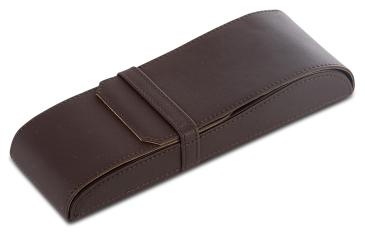

# Sindara

holder technical product sheet 'New Classic'

PU leather belt

#### **Features**

remote control

- luxurious classic brown colour fabric and
- · unique and stylish design to present remote
- inner size (w x h x d) 203 x 15 x 65 mm
- 2-flap construction with PU leather belt
- · water repellant and easy to clean

#### Extra information

colour / material classic brown / wood and

PU leather