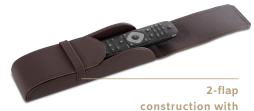

#### **Features**

remote control

- luxurious classic brown colour fabric and
- · unique and stylish design to present remote
- inner size (w x h x d) 203 x 15 x 65 mm
- 2-flap construction with PU leather belt
- · water repellant and easy to clean