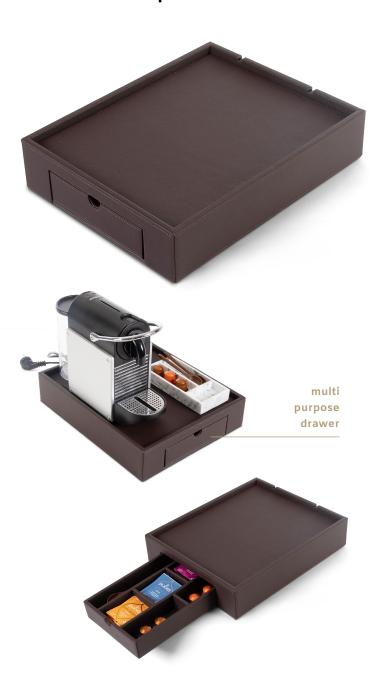

## technical product sheet

welcome tray with drawer 'New Classic'

### **Features**

- luxurious classic brown colour fabric and stitching
- elegant and functional rectangular design
- including 2 cable cut-outs for kettle and coffee machine
- suitable to place capsule machine and kettle
- multi purpose drawer to store capsules, teabags and amenities