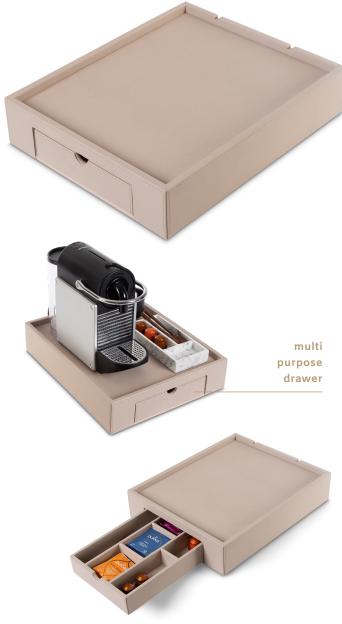

#### welcome tray with drawer 'Natural'

#### **Features**

- luxurious natural sand colour fabric and stitching
- elegant and functional rectangular design
- including 2 cable cut-outs for kettle and coffee machine
- suitable to place capsule machine and kettle
- multi purpose drawer to store capsules, teabags and amenities