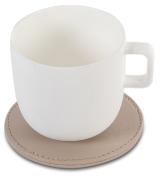

#### coaster 'Natural'

#### **Features**

- luxurious natural sand colour fabric and stitching
- suitable for any type of glass or cup
- to protect the surface of trays and tables
- · diameter 100 mm, Thickness 5 mm
- · water repellant and easy to clean