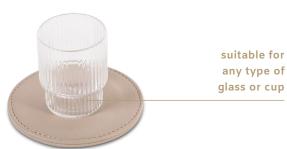

#### coaster 'Natural'

#### **Features**

- luxurious natural sand colour fabric and stitching
- suitable for any type of glass or cup
- to protect the surface of trays and tables
- · diameter 100 mm, Thickness 5 mm
- · water repellant and easy to clean