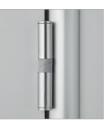

## Hinges:

- aluminium, without surcharge
- Stainless steel tapping screws are used to screw stainless steel hinges to a plate equipped with tapping holes

• These inserts guarantee absolute freedom from maintenance and a silence closing of the door

• Alternatively, these hinges are also available in anodised

• Stainless steel rising hinge with high-performance polymer

• The parts never wear out or show signs of fatigue, ensuring that the doors still close perfectly even after years of use