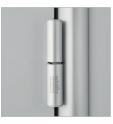

## Hinges:

- aluminium, without surcharge
- Stainless steel tapping screws are used to screw stainless steel hinges to a plate equipped with tapping holes

• These inserts guarantee absolute freedom from maintenance and a silence closing of the door

• Alternatively, these hinges are also available in anodised

• Stainless steel rising hinge with high-performance polymer

• The parts never wear out or show signs of fatigue, ensuring that the doors still close perfectly even after years of use