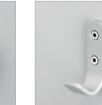

## Variations of accessories type VKH13

Hardware:

Aluminium one hand door knob INSAFE

Stainless steel one hand door knob

Nylon one hand door knob

Aluminium hook Schäfer AL7011

۲

۲

Stainless steel hook

Schäfer ES6011

Buffer and hooks:

Aluminium buffer Schäfer AL7015

Stainless steel buffer Schäfer ES6015

Nylon buffer Schäfer N8015

To the sanitary accessories >

5