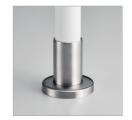

## Supports:

The VKH13 unit largely manages without support feet. If necessary, support feet are designed as follows:

- Height-adjustable support foot made of stainless steel
- Complies with DIN 1.4301
- This variant is utilised when powder-coated profiles are used