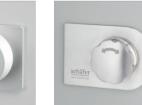

## Variations of accessories type VKH13

Hardware:

Aluminium one hand door knob INSAFE

Stainless steel one hand door knob

Nylon one hand door knob

Aluminium hook Schäfer AL7011

۲

۲