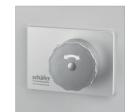

## Variations of accessories type VKH13

Hardware:

Aluminium one hand door knob INSAFE

Stainless steel one hand door knob

Nylon one hand door knob

Aluminium hook Schäfer AL7011

۲

۲