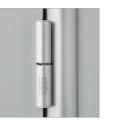

Hinges:

- Stainless steel rising hinge with high-performance polymer
- These inserts guarantee absolute freedom from maintenance and a silence closing of the door
- The parts never wear out or show signs of fatigue, ensuring that the doors still close perfectly even after years of use
- Stainless steel tapping screws are used to screw stainless steel hinges to a plate equipped with tapping holes
- Alternatively, these hinges are also available in anodised aluminium, without surcharge