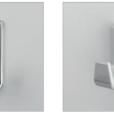

Stainless steel hook

Schäfer ES6011

Buffer and hooks:

Aluminium buffer Schäfer AL7015

Stainless steel buffer Schäfer ES6015

Nylon buffer Schäfer N8015

To the sanitary accessories >

5