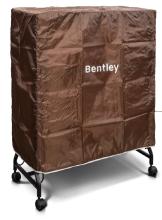

# Bentley Verdi dust cover

## technical product sheet





fits perfectly around the mattress

#### hygienic dust cover



#### Features

- strong durable quality
- easy and quick to mount
- protects against dust and dirt
- fits perfectly around the mattress

#### Specifications

## SIZES & WEIGHT

size

fits perfectly around the Verdi folding extra bed

### Logistical information

| packaging    | 5 pieces per carton   |
|--------------|-----------------------|
|              | 600 pieces per pallet |
| carton size  | 53 x 34 x 41 cm       |
| gross weight | 0,33 kg per piece     |

## Extra information

colour / material dark brown / synthetic

#### Product Numbers

4453

Verdi dust cover