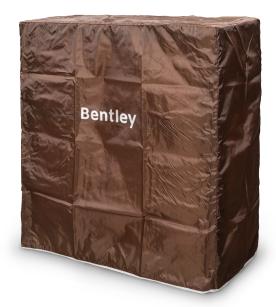

#### hygienic dust cover

#### Features

- strong durable quality
- easy and quick to mount
- protects against dust and dirt
- fits perfectly around the mattress

## Extra information

colour / material dark brown / synthetic