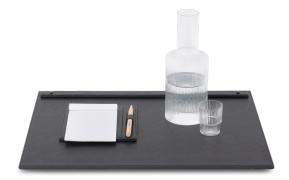

#### technical product sheet

helps to present stationary items in a proper way

#### Features

- luxurious black colour fabric and stitching
- including leatherette strap and messing screws
- helps to present stationary items in a proper way
- water repellant and easy to clean

### Product Numbers

6507

Ve

Vesuvius desk pad

Accessories and equipment not included