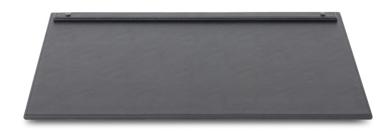

#### desk pad 'Nouveau Black'

#### Features

- luxurious black colour fabric and stitching
- including leatherette strap and messing screws
- helps to present stationary items in a proper way
- water repellant and easy to clean