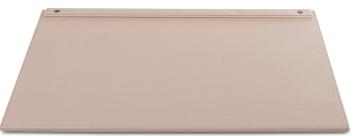

### desk pad 'Natural'

helps to present stationary items in a proper way

#### **Features**

- luxurious natural sand colour fabric and
- including PU leather strap and messing screws
- helps to present stationary items in a proper
- · water repellant and easy to clean