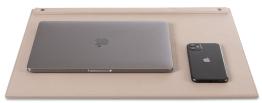

### desk pad 'Natural'

helps to present stationary items in a proper way

#### **Features**

- luxurious natural sand colour fabric and
- including PU leather strap and messing screws
- helps to present stationary items in a proper
- · water repellant and easy to clean