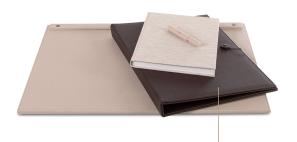

### desk pad 'Natural'

helps to present stationary items in a proper way

#### **Features**

- luxurious natural sand colour fabric and
- including PU leather strap and messing screws
- helps to present stationary items in a proper
- · water repellant and easy to clean