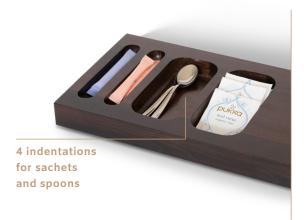

#### Features

- made of durable beech wood
- anti-theft: cable can be fixed to the base of the tray
- integrated space for the kettle base
- 4 indentations for sachets and spoons
- easy to clean due to rounded corners
- strong lacquer to minimize scratches and stains