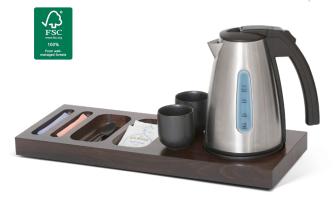

#### Dutch designed stylish wooden welcome tray

#### Features

- made of durable beech wood
- anti-theft: cable can be fixed to the base of the tray
- integrated space for the kettle base
- 4 indentations for sachets and spoons
- easy to clean due to rounded corners
- strong lacquer to minimize scratches and stains