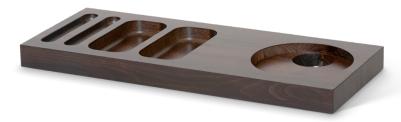

#### Dutch designed stylish wooden welcome tray

#### Features

- made of durable beech wood
- anti-theft: cable can be fixed to the base of the tray
- integrated space for the kettle base
- 4 indentations for sachets and spoons
- easy to clean due to rounded corners
- strong lacquer to minimize scratches and stains

### Specifications

SIZES & WEIGHT w x d x h

50 x 20 x 4 cm 2 kg