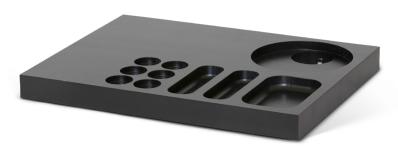

## Dutch designed stylish wooden welcome tray

6 recesses for Nespresso® cups

#### **Features**

- · large welcome tray made of beech wood
- anti-theft: cable can be fixed to the base of the tray
- integrated space for the kettle base
- Dutch design with straight corners
- 3 recesses for sachets and spoons
- 6 recesses for Nespresso® cups
- strong lacquer to minimize scratches and stains