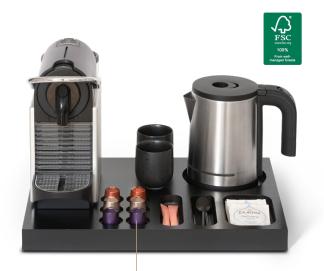

#### **Features**

- · large welcome tray made of beech wood
- anti-theft: cable can be fixed to the base of the tray
- integrated space for the kettle base
- Dutch design with straight corners
- 3 recesses for sachets and spoons
- 6 recesses for Nespresso® cups
- strong lacquer to minimize scratches and stains

#### **Product Numbers**

4152 Xanthic Coffee & Tea

welcome tray

Accessories and equipment not included