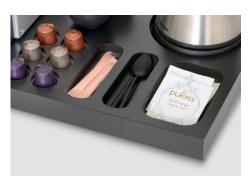

#### **Features**

- · large welcome tray made of beech wood
- anti-theft: cable can be fixed to the base of the tray
- integrated space for the kettle base
- Dutch design with straight corners
- 3 recesses for sachets and spoons
- 6 recesses for Nespresso® cups
- strong lacquer to minimize scratches and stains