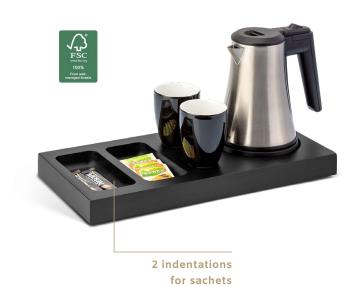

### Dutch designed stylish wooden welcome tray

#### **Features**

- compact welcome tray made of beech wood
- anti-theft: cable can be fixed to the base of the tray
- integrated space for the kettle base
- 2 indentations for sachets and spoons
- · easy to clean due to rounded corners
- · strong lacquer to minimize scratches and stains