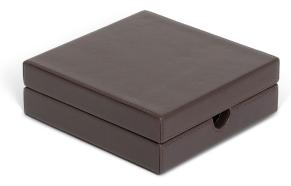

### classic condiment box with lid 'New Classic'

#### **Features**

- luxurious classic brown colour fabric and stitching
- removable divider for 6 capsules
- perfect to show and store your coffee supplies
- · water repellant and easy to clean

#### SIZES & WEIGHT

w x d x h 17 x 17,5 x 5,5 cm weight 0,61 kg

#### Extra information

colour / material classic brown / wood and

leatherette

certifications 😭