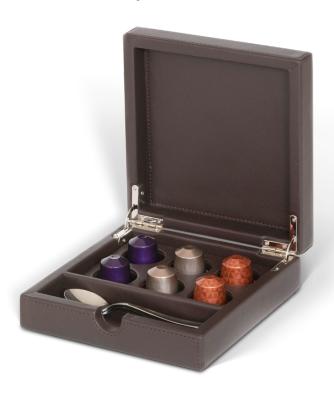

### classic condiment box with lid 'New Classic'

#### **Features**

- luxurious classic brown colour fabric and stitching
- removable divider for 6 capsules
- perfect to show and store your coffee supplies
- · water repellant and easy to clean

#### SIZES & WEIGHT

w x d x h 17 x 17,5 x 5,5 cm weight 0,61 kg

#### Extra information

colour / material classic brown / wood and

leatherette

certifications 😭