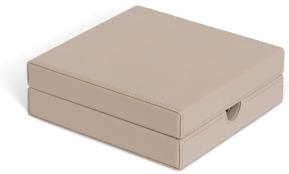

## classic condiment box with lid 'Natural'

#### SIZES & WEIGHT

w x d x h 17 x 17,5 x 5,5 cm weight 0,61 kg

### Extra information

colour / material natural sand / wood and

leatherette

certifications