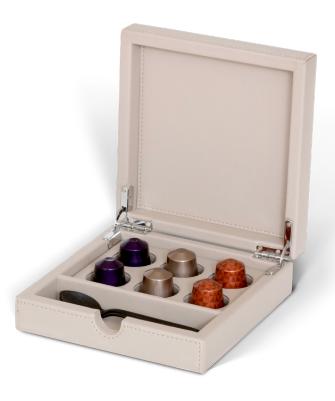

## classic condiment box with lid 'Natural'

#### **Features**

- luxurious natural sand colour fabric and stitching
- removable divider for 6 capsules
- perfect to show and store your coffee supplies
- · water repellant and easy to clean

#### SIZES & WEIGHT

w x d x h 17 x 17,5 x 5,5 cm weight 0,61 kg