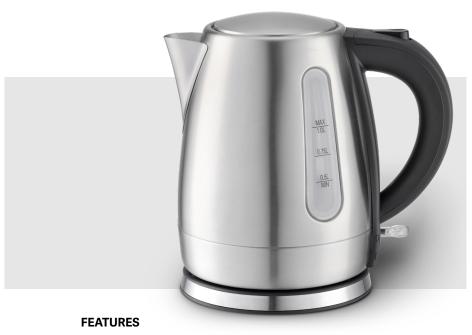

## **1LITER WATER KETTLE**

- + stainless steel kettle for hotel use
- + 360 degrees cordless
- + concealed stainless steel heating element
- + auto steam shut-off, boil dry protection
- + including water level indicator
- + blue indicator light in power on/off button
- + including water filter in spout

## SIZES

overall height 20,0 cm size of base (diameter) 14,0 cm opening diameter 8,0 cm power cord 70 cm capacity 1,0 liter

## MATERIAL & COLOUR

material / colour stainless steel & polypropylene