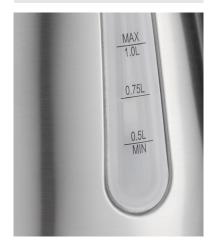

## **1LITER WATER KETTLE**

- + stainless steel kettle for hotel use
- + 360 degrees cordless
- + concealed stainless steel heating element
- + auto steam shut-off, boil dry protection
- + including water level indicator
- + blue indicator light in power on/off button
- + including water filter in spout

## SIZES

overall height 20,0 cm size of base (diameter) 14,0 cm opening diameter 8,0 cm power cord 70 cm capacity 1,0 liter