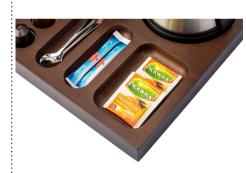

# **Bentley**<sup>®</sup>

Xanthic coffee&tea

**DUTCH-DESIGNED STYLISH WOODEN WELCOME TRAY** 

- Large welcome tray made of beech wood
- Anti-theft: cable can be fixed to the base of the tray
- Integrated space for the kettle base
- Dutch design with straight corners
- 3 recesses for sachets and spoons
- 6 recesses for nespresso® cups
- · Strong lacquer to minimize scratches and stains