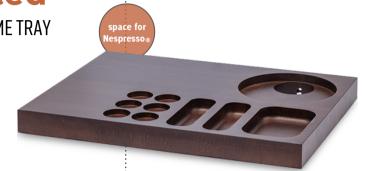

# **Bentley**<sup>®</sup>

Xanthic coffee&tea

**DUTCH-DESIGNED STYLISH WOODEN WELCOME TRAY** 

- Large welcome tray made of beech wood
- Anti-theft: cable can be fixed to the base of the tray
- Integrated space for the kettle base
- Dutch design with straight corners
- 3 recesses for sachets and spoons
- 6 recesses for nespresso® cups
- · Strong lacquer to minimize scratches and stains

### Sizes & Weight

Sizes (L x W x H) 42 x 31,5 x 4 cm Weight 2,8 kg

### **Extra information**

Colour / Material Mahogany finish / beech wood

Packaging 6 pieces per carton

180 pieces per pallet

Carton Size 43 x 34 x 26 cm Gross Weight 2,9 kg per piece

Certifications