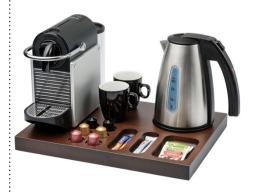

# **Bentley**<sup>®</sup>

Xanthic coffee&tea

**DUTCH-DESIGNED STYLISH WOODEN WELCOME TRAY** 

- Large welcome tray made of beech wood
- Anti-theft: cable can be fixed to the base of the tray
- Integrated space for the kettle base
- Dutch design with straight corners
- 3 recesses for sachets and spoons
- 6 recesses for nespresso® cups
- · Strong lacquer to minimize scratches and stains

# **Product numbers**

4135P Xanthic Coffee & Tea

<sup>\*</sup>Accessories and equipment not included